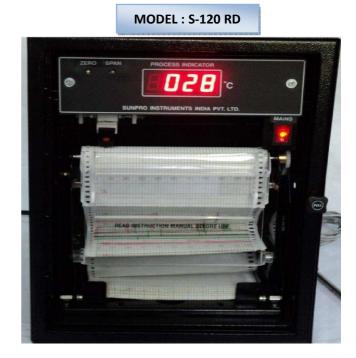

| Model                                                                                                    | Chart Radius                              | No. of Pens                                | Display                                       | Pen Colors (TP)         |
|----------------------------------------------------------------------------------------------------------|-------------------------------------------|--------------------------------------------|-----------------------------------------------|-------------------------|
| <ul> <li>MC μprocessor Based<br/>Strip Chart</li> <li>S without μprocessor<br/>Circular Chart</li> </ul> | 100R 100 mm<br>120R 120 mm<br>180R 180 mm | M Multipoint<br>- Single Pen<br>TP Two Pen | - Without<br>Display<br><b>D</b> With Display | <b>R</b> Red<br>G Green |