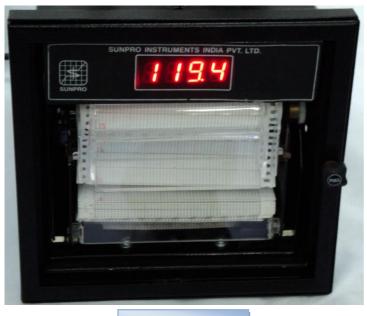

MODEL : S-100 RD

- Power Consumption : 24 VA
- Accuracy : 1.5 % F.S.D.
- Input Signal : RTD, 4-20mA, 0-20 mA,0-1VDC, 0-5VDC,TC- K,J,R,S,T.
- Range: Selectable
- Chart Speed : Selectable 12 HRS/REV , 24 HRS/REV, 48 HRS/REV, 168 HRS/REV.
- Display : 3½ Digit Display (Optional).
- Chart Speed Variation : ± 2 % of 50 Hz
- Operating Conditions: 0 to 50Deg C & 0 to 80% RH
- Disposable Fiber tip Pen :- Red/Green
- Modbus Port : (Optional) RS485/232 Port
- Mounting :- Wall/ Panel mountable Encloser.
- Material : MS with powder coating.