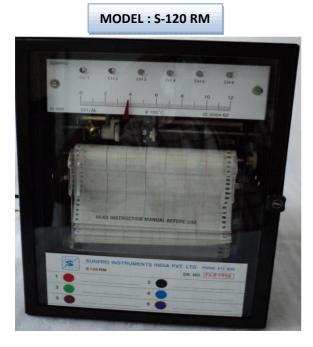

| Model                                                                                                    | Chart Radius                              | No. of Pens                                | Display                                       | Pen Colors (TP)         |
|----------------------------------------------------------------------------------------------------------|-------------------------------------------|--------------------------------------------|-----------------------------------------------|-------------------------|
| <ul> <li>MC μprocessor Based<br/>Strip Chart</li> <li>S without μprocessor<br/>Circular Chart</li> </ul> | 100R 100 mm<br>120R 120 mm<br>180R 180 mm | M Multipoint<br>- Single Pen<br>TP Two Pen | - Without<br>Display<br><b>D</b> With Display | <b>R</b> Red<br>G Green |