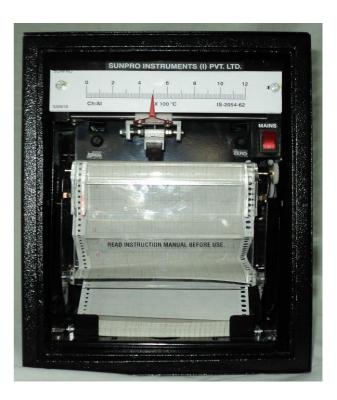

MODEL : S-100 RD

- Power Consumption : 24 VA
- Accuracy : 1.5 % F.S.D.
- Input Signal : RTD, 4-20mA, 0-20 mA,0-1VDC, 0-5VDC,TC- K,J,R,S,T.
- Range: Selectable
- Chart Speed : Selectable 12 HRS/REV , 24 HRS/REV, 48 HRS/REV, 168 HRS/REV.
- Display : 3½ Digit Display (Optional).
- Chart Speed Variation : ± 2 % of 50 Hz
- Operating Conditions: 0 to 50Deg C & 0 to 80% RH
- Disposable Fiber tip Pen :- Red/Green
- Modbus Port : (Optional) RS485/232 Port
- Mounting :- Wall/ Panel mountable Encloser.
- Material : MS with powder coating.